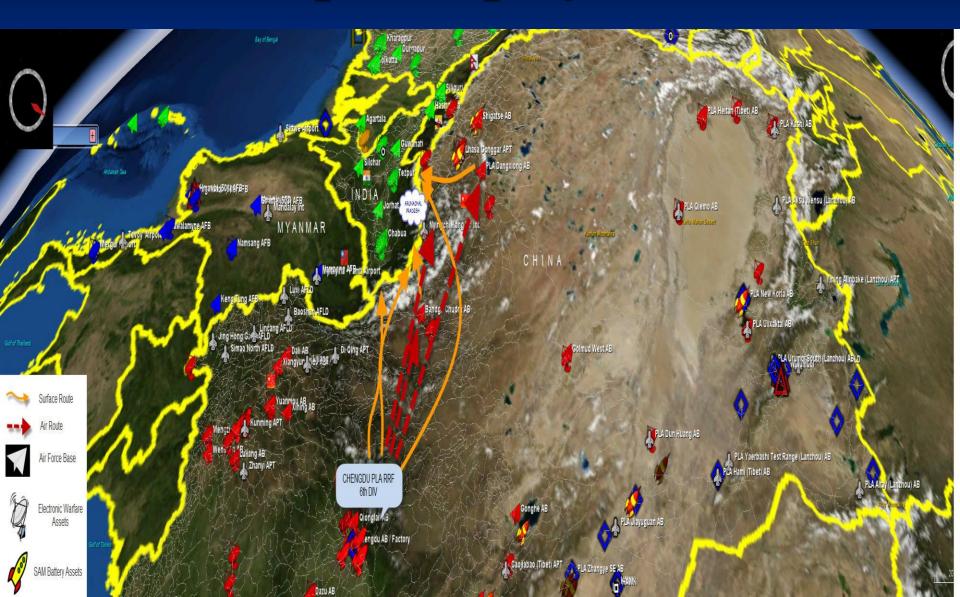

### Significant Factors

- Disputed Border and Territorial Claim.
- Tibet as the Core Issue.
- Balance of Military Forces.
- Military Exercises
- Infrastructure Development
- India US Relationship
- Local Perceptions on the disputed border
- Negotiations
- Future Scenarios

# Balance of Military Forces. Military Exercises.

# Rapid Deployment

#### Infrastructure