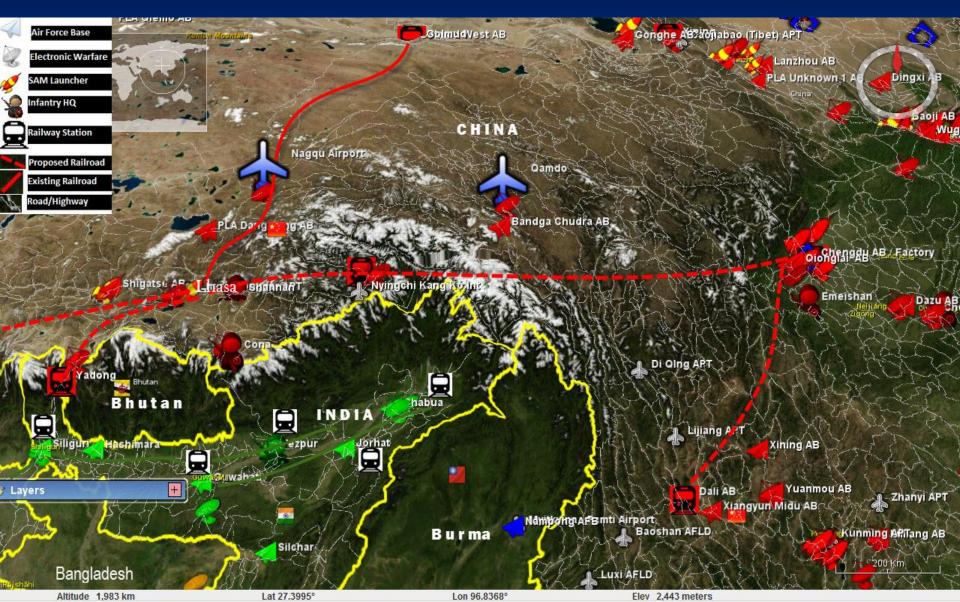

frastructure Development
- India US Relationship
- Local Perceptions on the disputed border
- Negotiations
- Future Scenarios

### Strategic Territory

China – India Border:McMahon line

Brahmaputra River







#### TIBET AS CORE





# Balance of Military Forces. Military Exercises.



#### China's Missile Deployment

Source: http://blogs.fas.org/security/2008/05/extensive-nuclear-deployment-area-discovered-in-central-china



#### Delingha and Da Qaidam Deployment Area

- Mobile missile launch pad
- Possible missile related facility
- Missile Garrison Headquarters

Hans M. Kristensen, Federation of American Scientists, 2008

Launch Site C9

Launch Site B11

Launch Site C8 Launch Site C1 Launch Site B2

Delingha Nongchang Facility Headquarters

# Rapid Deployment



#### Infrastructure















# India-US Relationship



# Local Perspective on the Border





# **Complexity of the Negotiations**

 1993 Agreement: Agreement on the Maintenance of Peace and Tranquility along the Line of Actual Control (LAC) in the India - China Border Area

■ 1996 Agreement: CBMs in the Military Field

2003 Agreement: Declaration on Principles for Relations and Comprehensive Cooperation

2005 Guiding principles

Stalled? Fixed Positions? Swap?

#### **Future Scenarios**

- Deterrence Signaling
- Local Strength
- Governance and Riparian Issues
- Transparency?
- Accepting status quo?
- Military balance

#### The recent dispute in Ladakh