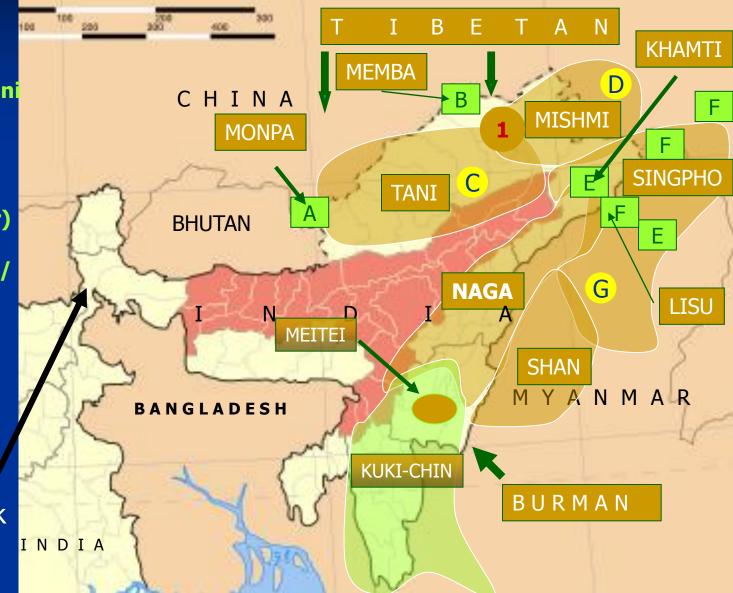

#### Major Ethnic profile of the India-China-Myanmar Trans-borders

A Menba(China)

CAdi,Nishi,Bengni, Hill Miri,Tagin,Apatani & Mising(India)/ Lhoba(China) D-Lhoba(China)

E Hkamti(Myanmar)

G Kachin(Myanmar)/ Jingpo(China)

1 Arunachalis

The Chicken's neck