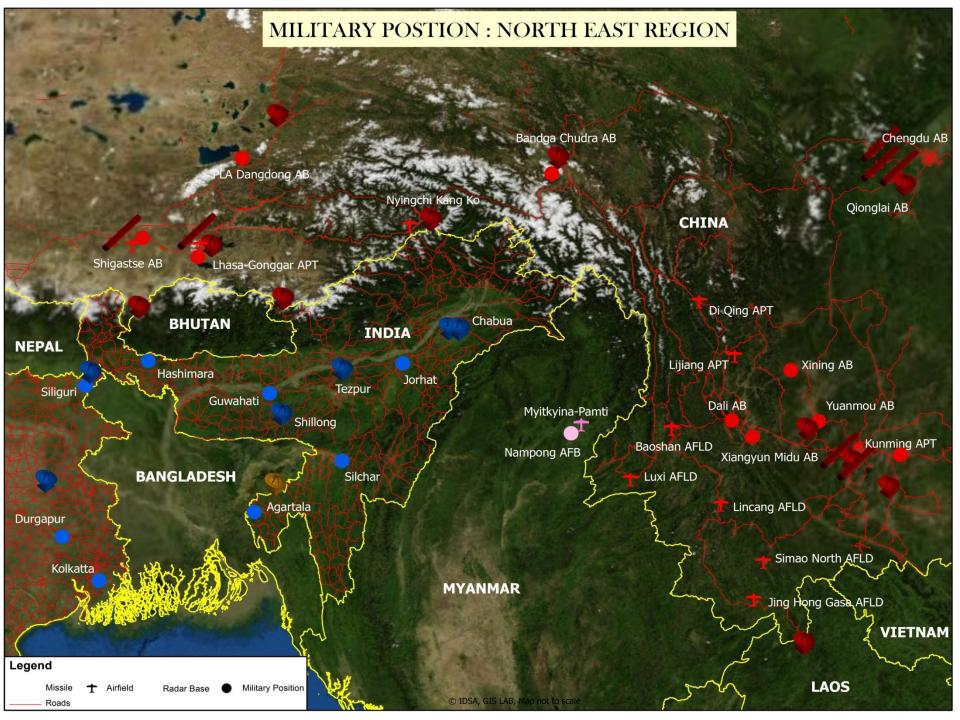

order Issues and Northeast India: A View from India

Namrata Goswami, Ph.D. USIP/IDSA May 08, 2013



#### Major Ethnic profile of the India-China-Myanmar Trans-borders

A Menba(China)

CAdi,Nishi,Bengni, Hill Miri,Tagin,Apatani & Mising(India)/ Lhoba(China) D-Lhoba(China)

E Hkamti(Myanmar)

G Kachin(Myanmar)/ Jingpo(China)

1 Arunachalis

The Chicken's neck



### Significant Factors

- Disputed Border and Territorial Claim.
- Tibet as the Core Issue.
- Balance of Military Forces.
- Military Exercises
- Infrastructure Development
- India US Relationship
- Local Perceptions on the disputed border
- Negotiations
- Future Scenarios

### Strategic Territory

China – India Border:McMahon line

Brahmaputra River







#### TIBET AS CORE





# Balance of Military Forces. Military Exercises.



#### China's Missile Deployment

Source: http://blogs.fas.org/security/2008/05/extensive-nuclear-deployment-area-discovered-in-central-china



#### Delingha and Da Qaidam Deployment Area

- Mobile missile launch pad
- Possible missile related facility
- Missile Garrison Headquarters

Hans M. Kristensen, Federation of American Scientists, 2008

Launch Site C9

Launch Site B11

Launch Site C8 Launch Site C1 Launch Site B2

Delingha Nongchang Facility Headquarters

# Rapid Deployment



#### Infrastructure















# India-US Relationship



# Local Perspective on the Border





# **Complexity of the Negotiations**

 1993 Agreement: Agreement on the Maintenance of Peace and Tranquility along the Line of Actual Control (LAC) in the India - China Border Area

■ 1996 Agreement: CBMs in