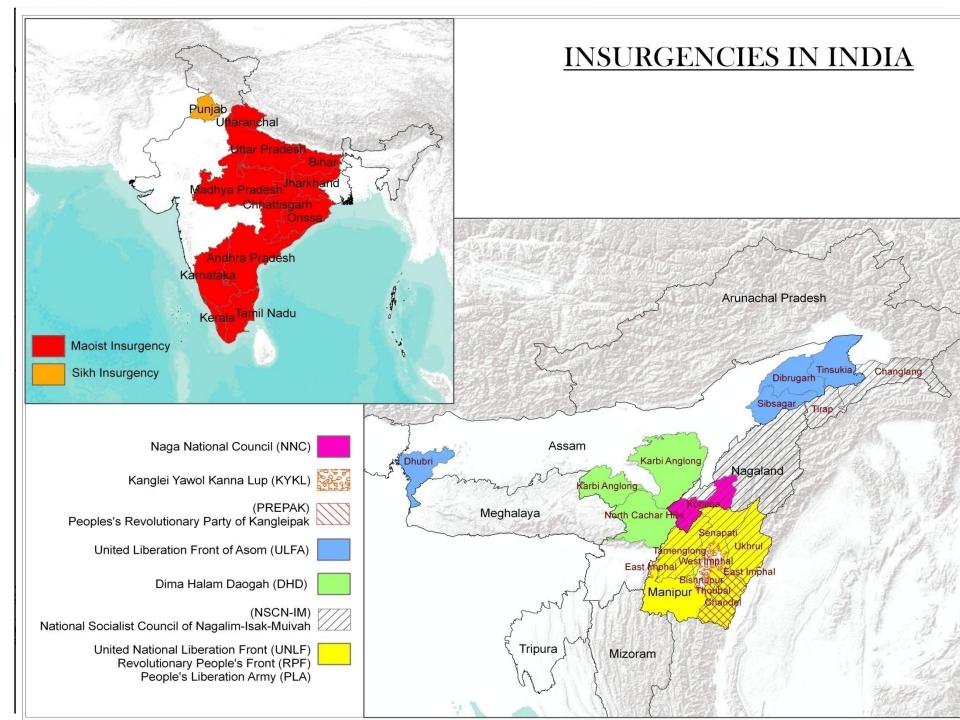

### Significant Factors

- Disputed Border and Territorial Claim.
- Tibet as the Core Issue.
- Balance of Military Forces.
- Military Exercises
- Infrastructure Development
- India US Relationship
- Local Perceptions on the disputed border
- Negotiations
- Future Scenarios

# Local Perspective on the Border