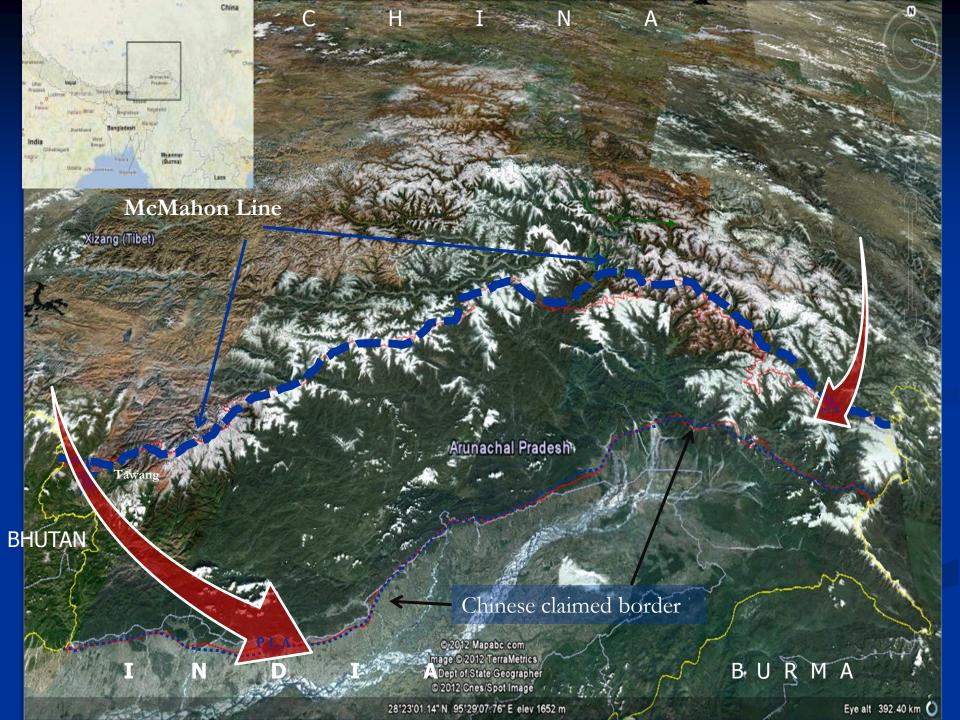

# China-India Border Issues and Northeast India: A View from India

Namrata Goswami, Ph.D. USIP/IDSA May 08, 2013



#### Major Ethnic profile of the India-China-Myanmar Trans-borders

A Menba(China)

CAdi,Nishi,Bengni, Hill Miri,Tagin,Apatani & Mising(India)/ Lhoba(China) D-Lhoba(China)

E Hkamti(Myanmar)

G Kachin(Myanmar)/ Jingpo(China)

1 Arunachalis

The Chicken's neck



### Significant Factors

- Disputed Border and Territorial Claim.
- Tibet as the Core Issue.
- Balance of Military Forces.
- Military Exercises
- Infrastructure Development
- India US Relationship
- Local Perceptions on the disputed border
- Negotiations
- Future Scenarios

### Strategic Territory

China – India Border:McMahon line

Brahmaputra River







#### TIBET AS CORE





# Balance of Military Forces. Military Exercises.



#### China's Missile Deployment

Source: http://blogs.fas.org/security/2008/05/extensive-nuclear-deployment-area-discovered-in-central-china



#### Delingha and Da Qaidam Deployment Area

- Mobile missile launch pad
- Possible missile related facility
- Missile Garrison Headquarters

Hans M. Kristensen, Federation of American Scientists, 2008

Launch Site C9

Launch Site B11

Launch Site C8 Launch Site C1 Launch Site B2

Delingha Nongchang Facility Headquarters

# Rapid Deployment



#### Infrastructure















# India-US Relationship



# Local Perspective on the Border





# **Complexity of the Negotiations**

 1993 Agreement: Agreement on the Maintenance of Peace and Tranquility along the Line of Act