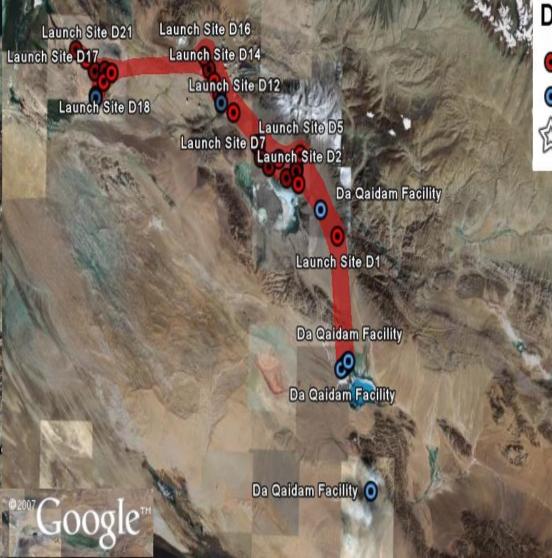

#### China's Missile Deployment

Source: http://blogs.fas.org/security/2008/05/extensive-nuclear-deployment-area-discovered-in-central-china

#### Delingha and Da Qaidam Deployment Area

- Mobile missile launch pad
- Possible missile related facility
- Missile Garrison Headquarters

Hans M. Kristensen, Federation of American Scientists, 2008

Launch Site C9

Launch Site B11

Launch Site C8 Launch Site C1 Launch Site B2

Delingha Nongchang Facility Headquarters